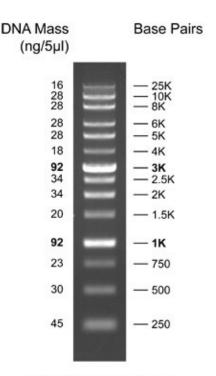

### DESCRIPTION

The extra-large sized DNA ladder is suitable for sizing linear double-stranded DNA fragments from 250 bp to 25 kb. The 14 bands of the ladder contain fragments with the following sizes:

250bp, 500bp, 750bp, 400bp, 5k, 1.5k, 2k, 2.5k, 3k, 4k, 5k, 6k, 8k, 10k, 25k.

For easy reference on agarose gels, the 1kb and 1.5kb bands are much brighter than the other bands in the ladder. The recommended amount of size marker to load on an agarose gel is  $0.52 \mu g$  per lane (5  $\mu$ l).