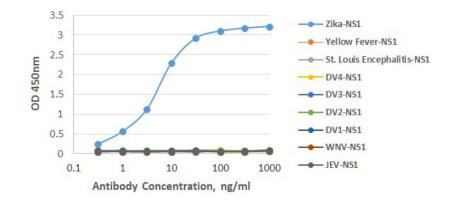

## Anti-NS1 (Zika Virus) Mouse Monoclonal Antibody

CATALOG NO. ZV-NS1-15m

| Introduction  | Zika virus (ZIKV), a Flaviviridae family member, is a single-stranded, positive-sense RNA virus with a 10.7 Kb genome encoding a single polyprotein that is cleaved into three structural proteins: capsid (C), precursor of membrane (prM), envelop (E) and seven non-structural proteins: NS1, NS2A, NS2B, NS3, NS4A, NS4B, NS5. |
|---------------|------------------------------------------------------------------------------------------------------------------------------------------------------------------------------------------------------------------------------------------------------------------------------------------------------------------------------------|
| Application   | WB, ELISA, IP, IF or other applications                                                                                                                                                                                                                                                                                            |
| Description   | Mouse anti-NS1 (Zika virus) monoclonal antibody                                                                                                                                                                                                                                                                                    |
| Immunogen     | DNA vaccine expressing full length NS1 protein                                                                                                                                                                                                                                                                                     |
| Clone Number  | IT-2C1                                                                                                                                                                                                                                                                                                                             |
| lsotype       | lgG1                                                                                                                                                                                                                                                                                                                               |
| Specificity   | Only reactive to Zika virus NS1 protein as tested                                                                                                                                                                                                                                                                                  |
| Purification  | Protein G affinity purified                                                                                                                                                                                                                                                                                                        |
| Storage       | Store at -20 °C (preferably at -80 °C); Stable for 6-months from the date of shipment when kept at 4 °C. Non-hazardous. No MSDS required.                                                                                                                                                                                          |
| Concentration | 1 μg/μl purified IgG in PBS with 40% glycerol                                                                                                                                                                                                                                                                                      |
| Usage         | This product does not contain livestock or poultry disease agents, non-toxic/non contagious and is not intended for human use, only for laboratory research and development.                                                                                                                                                       |