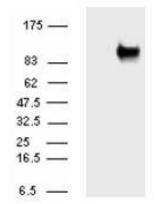

hazardous. No MSDS required.

**Concentration** 2  $\mu$ g/ $\mu$ l in PBS with less than 0.1% gelatin and 0.1% sodium azide.

WB:

C: 293 cell extract control

E: 293 cell expressing gp120 (HIV-1/Clade A).