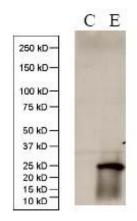

## Anti-p24 (HIV-1/Clade A)

CATALOG NUMBER: IV-016-0100, 100 µg

**Applications** Western blot (1:200-1:1000) and ELISA, May be used for other applications.

**Description** Rabbit polyclonal antibody.

**Immunogen** in vivo expressed HIV-1 p24 matrix protein (Clade A) (GenBank accession #AF084657).

Specificity Reacts with HIV-1 (Clade A) p55 Gag protein and p24 matrix protein. Cross-reactivity to proteins

from other clades not tested.

**Purification** Immunoaffinity chromatography.

Isotype IgG.

Storage Store at -20 °C; Stable for 6-months from the date of shipment when kept at 4 °C. Non-

hazardous. No MSDS required.

**Concentration** 2  $\mu$ g/ $\mu$ l in PBS with less than 0.1% gelatin and 0.1% sodium azide.



## WB:

C: 293 cell extract control

E: 293 cell expressing p24 (Clade A)

.