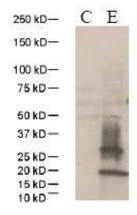

## WB:

C: 293 cell extract control

E: 293 cell expressing human PD-1 (aa. 1-167)

Note: up-band may represent fully glycosylated protein