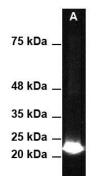

## WB:

Lane A, purified recombinant HIV-1 p24 protein from HEK-293 cells

Primary antibody dilution: 1:1000