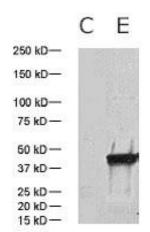

cluding ORF1a polyprotein, ORF1b polyprotein, nucleocapsid protein, spike protein, membrane

protein, envelope protein, and eight accessory proteins.

**Applications** Western blot (1:200-1:1000) and ELISA, May be used for other applications.

**Description** Rabbit polyclonal anti-nucleocapsid protein antibody

**Immunogen** in vivo expressed nucleocapsid protein (NP )(Beijing02) (GenBank accession # AY278487).

Specificity Reacts with NP (SARS-CoV). Cross-reactivity to NP from other SARS-CoV not tested.

**Purification** Immunoaffinity chromatography

**Isotype** IgG

Storage Store at -20 °C; Stable for 6-months from the date of shipment when kept at 4 °C. Non-

hazardous. No MSDS required.

**Concentration** 2  $\mu$ g/ $\mu$ l in PBS with less than 0.1% gelatin and 0.1% sodium azide.



WB:

C: 293 cell extract control

E: 293 cell expressing NP (SARS-CoV)